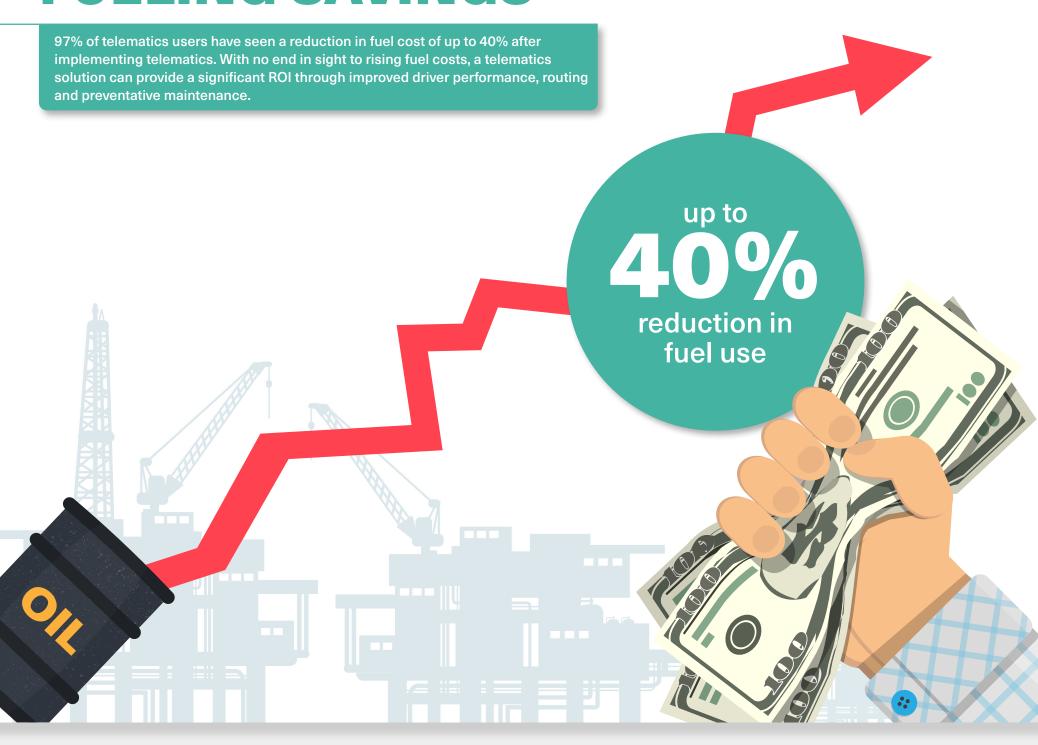

fewer incidents when using telematics

## and building design it is set to have a major impact on project efficiency.

**Ai HAS ARRIVED** 

This was the #1 emerging technology the construction industry is focusing on and with a wide range of applications covering resource planning, cost overruns





Through this we have identified several data trends which explain the current state of the field, and to understand the full impact of these challenges, we surveyed both fleet managers who had already set out on their telematics journey, and those that were yet to begin. Our data, which was collated in September 2022, consisted of global responses, with 87.6% of respondents operating fleets of over 25 vehicles and

Teletrac Navman carried out a survey of over 1800 global fleet professionals