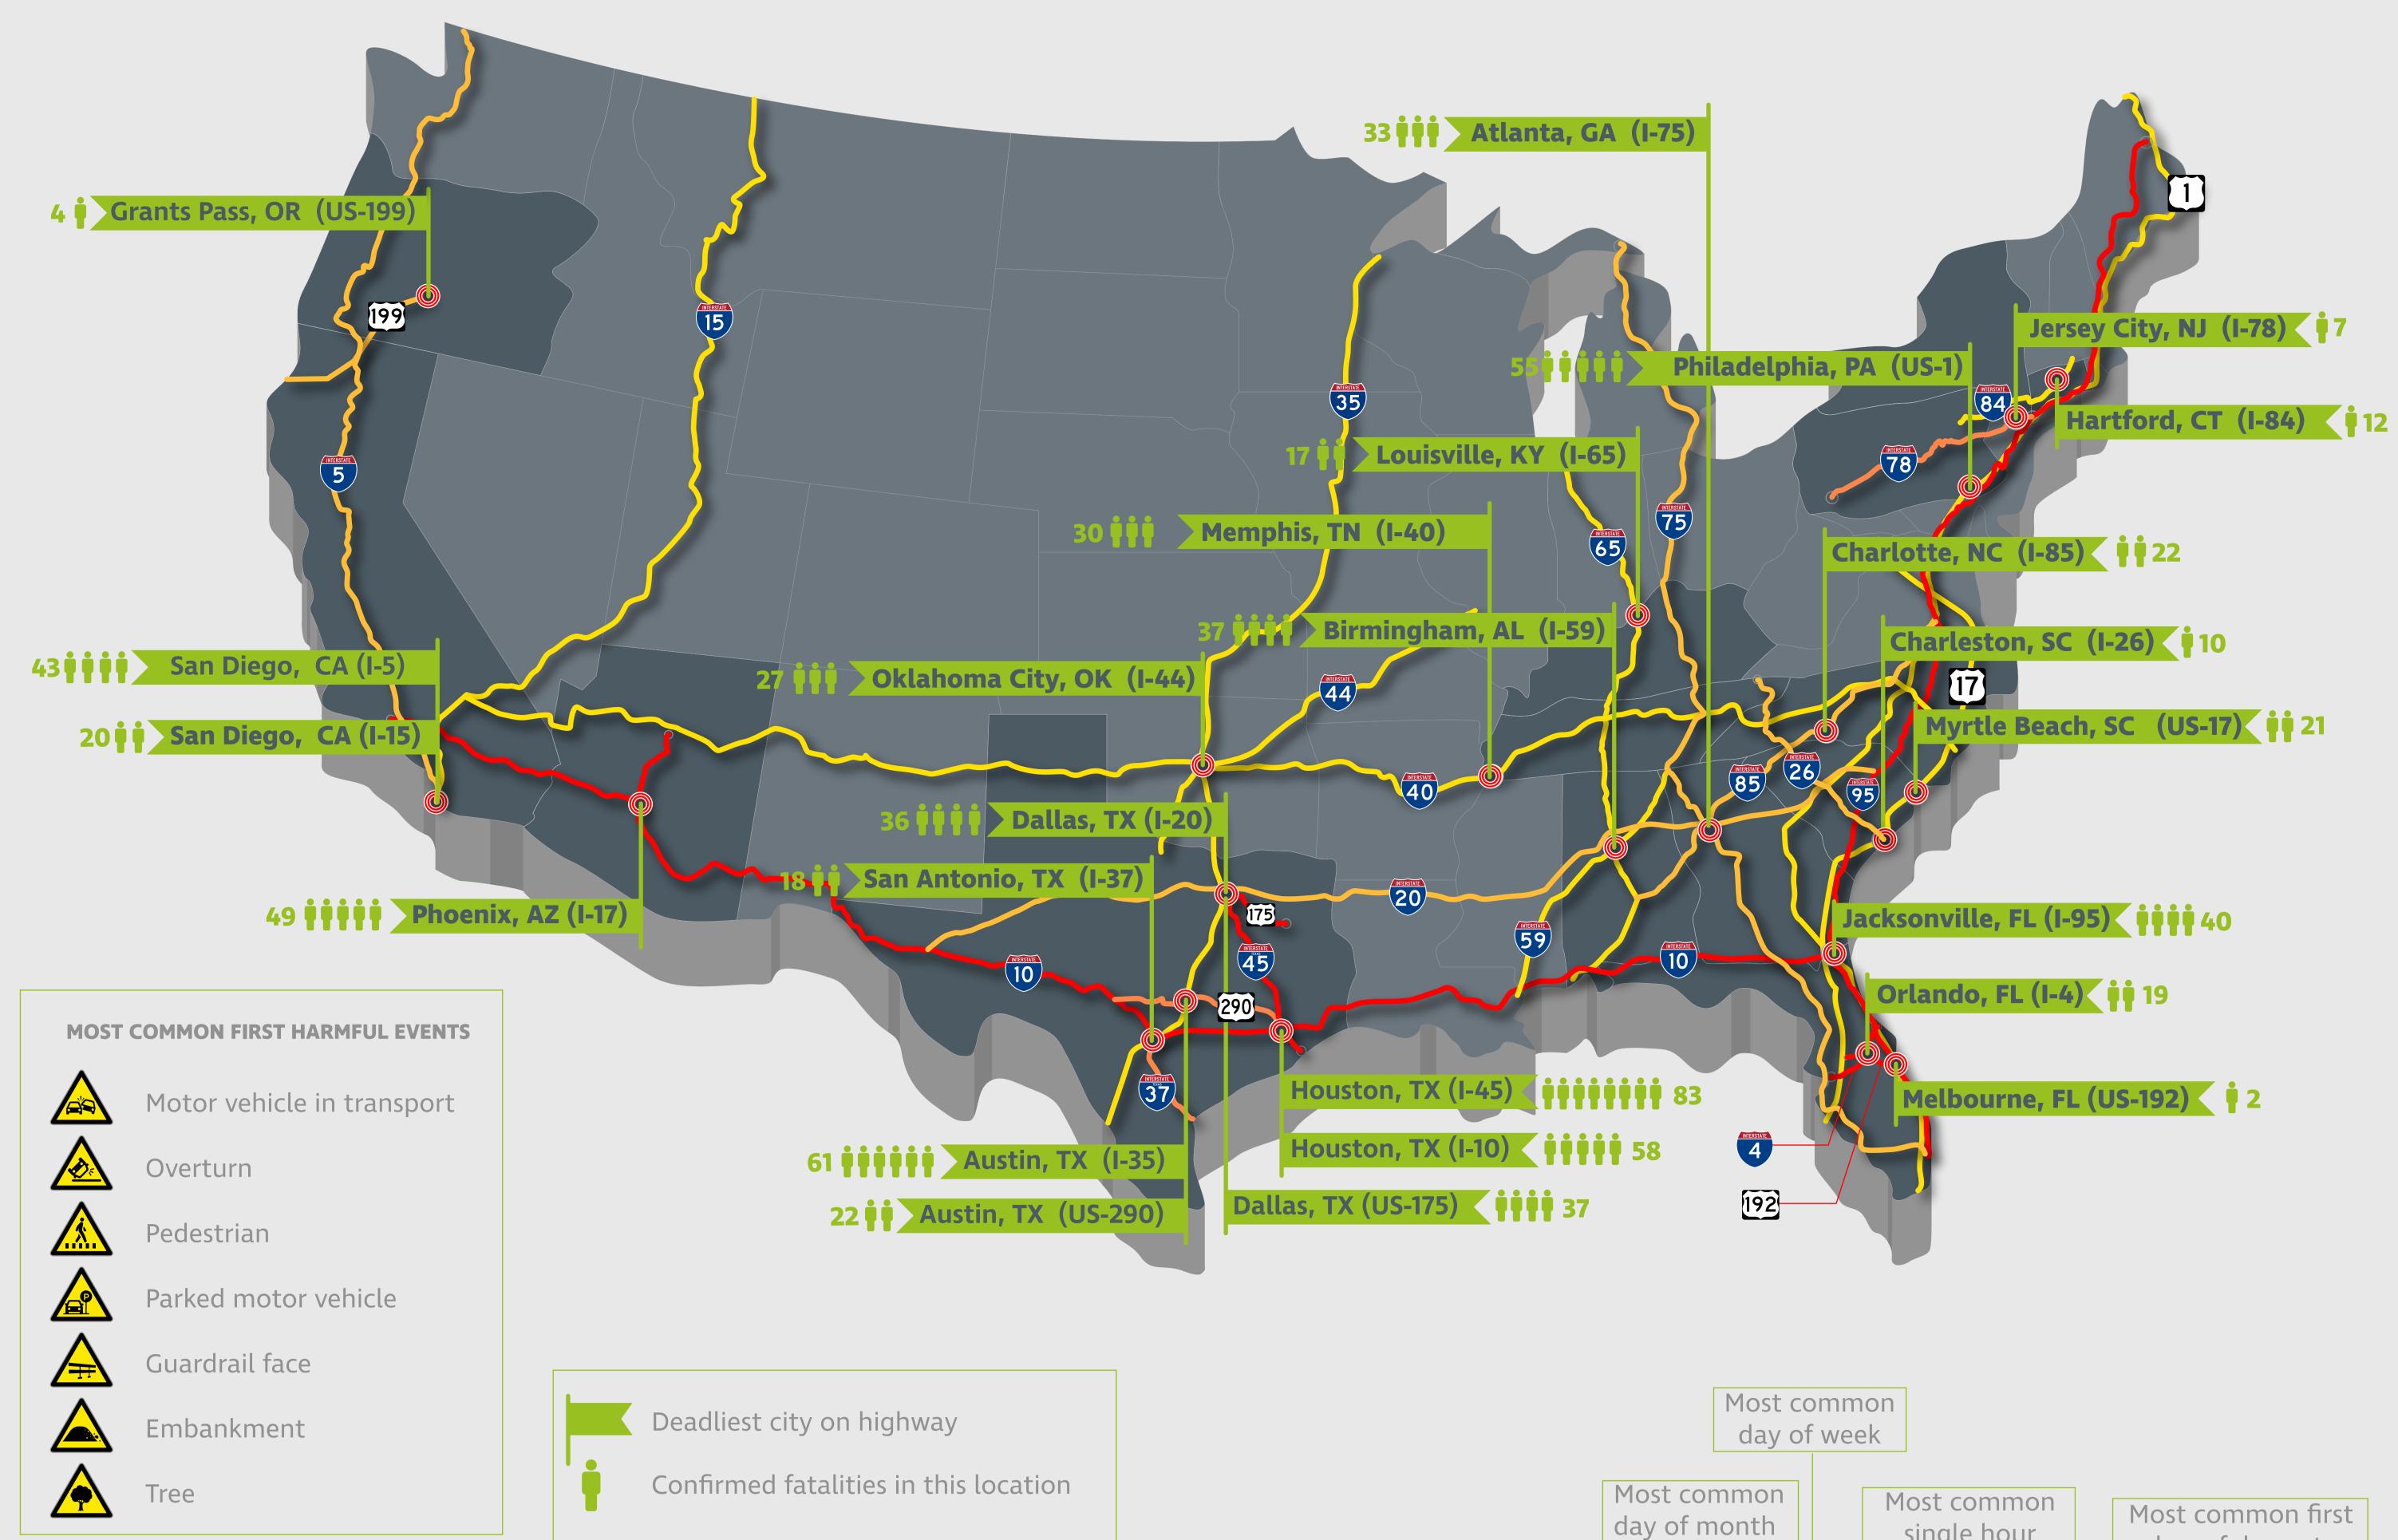

## THE 25 MOST DANGEROUS HIGHWAYS IN THE UNITED S CALCULATED BY FATALITIES PER MILE \*Based on an analysis of fatality data gathered on the U.S. numbered and interstate highway systems over a five-year period (2011-2015)